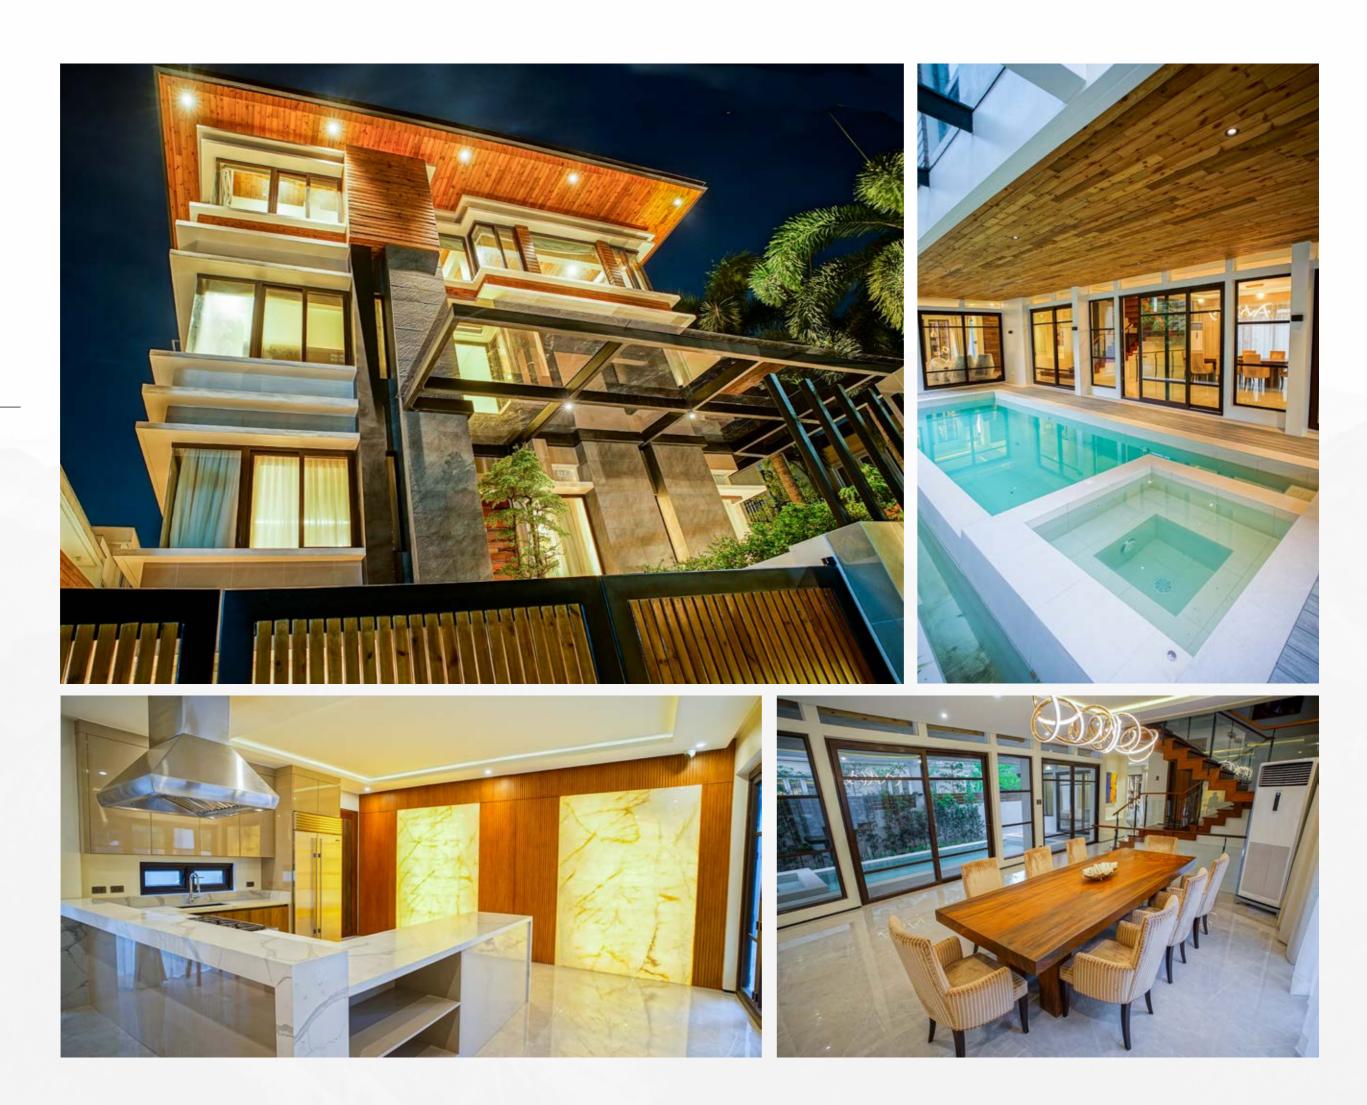

### PROJECT IN WHITEPLAINS

LOCATION: Whiteplains, Quezon City

LOCATION: Intramuros, Manila

**LOT AREA:** 220

**FLOOR AREA:** 2400