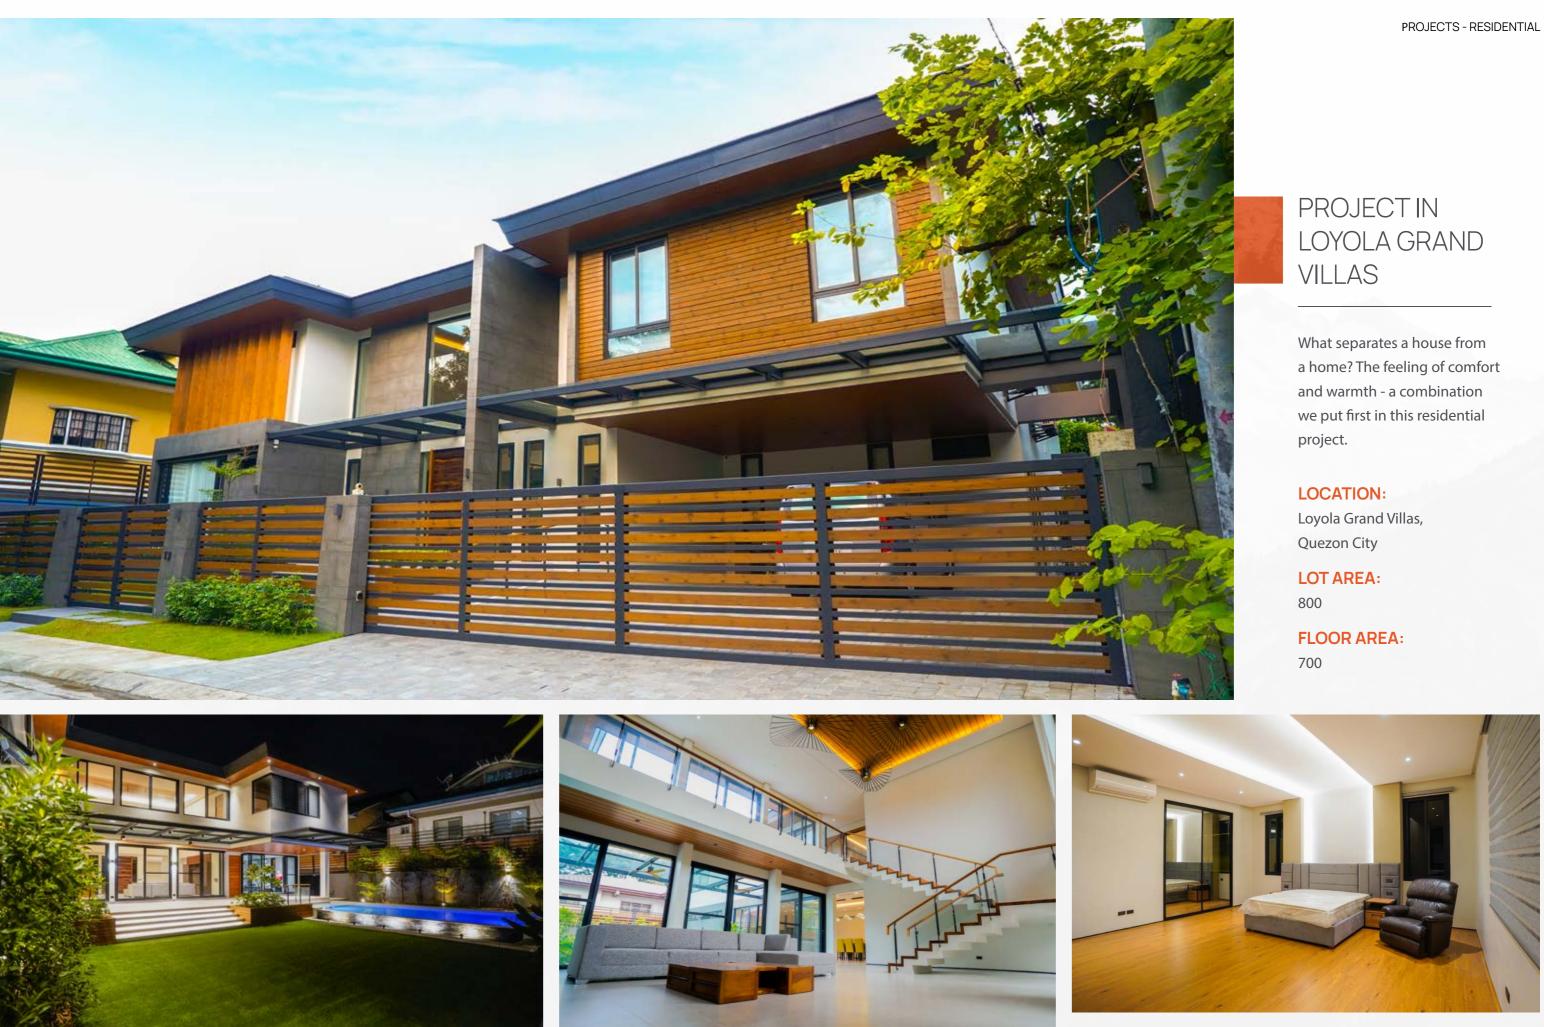

#### PROJECTS - RESIDENTIAL

### PROJECT IN WHITEPLAINS

LOCATION: Whiteplains, Quezon City

LOCATION: Intramuros, Manila

**LOT AREA:** 220

**FLOOR AREA:** 2400

### PROJECT IN INTRAMUROS

Preserving history through creating a personalized masterpiece, the Intramuros renovation project integrates progressive methods with traditional identity.

### PROJECT IN MIRA NILA

Keep it personal. This renovation project is personalized masterpiece embodied – a balanced mix of personal touch by you and I.M. Peña Builders' vision.

**LOCATION:** Mira Nila Village, Quezon City