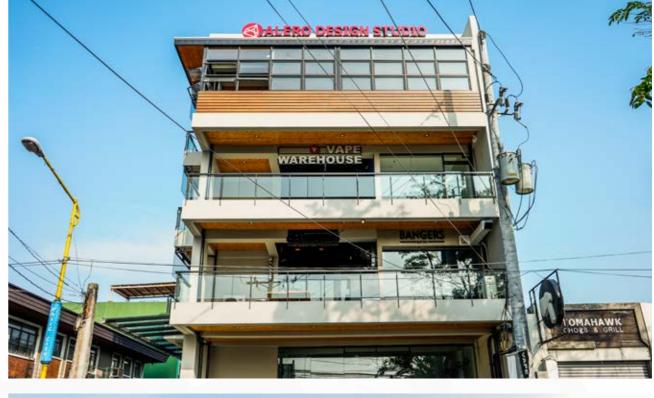

#### 4 STOREY COMMERCIAL BUILDING

Personally made for professionalism and comfort, this 4-storey commercial building is located at the heart of Pasig City.

LOCATION: East Capitol Drive, Pasig City

LOT AREA: 200

FLOOR AREA: 700

Photos by PXP Design Workshop Co