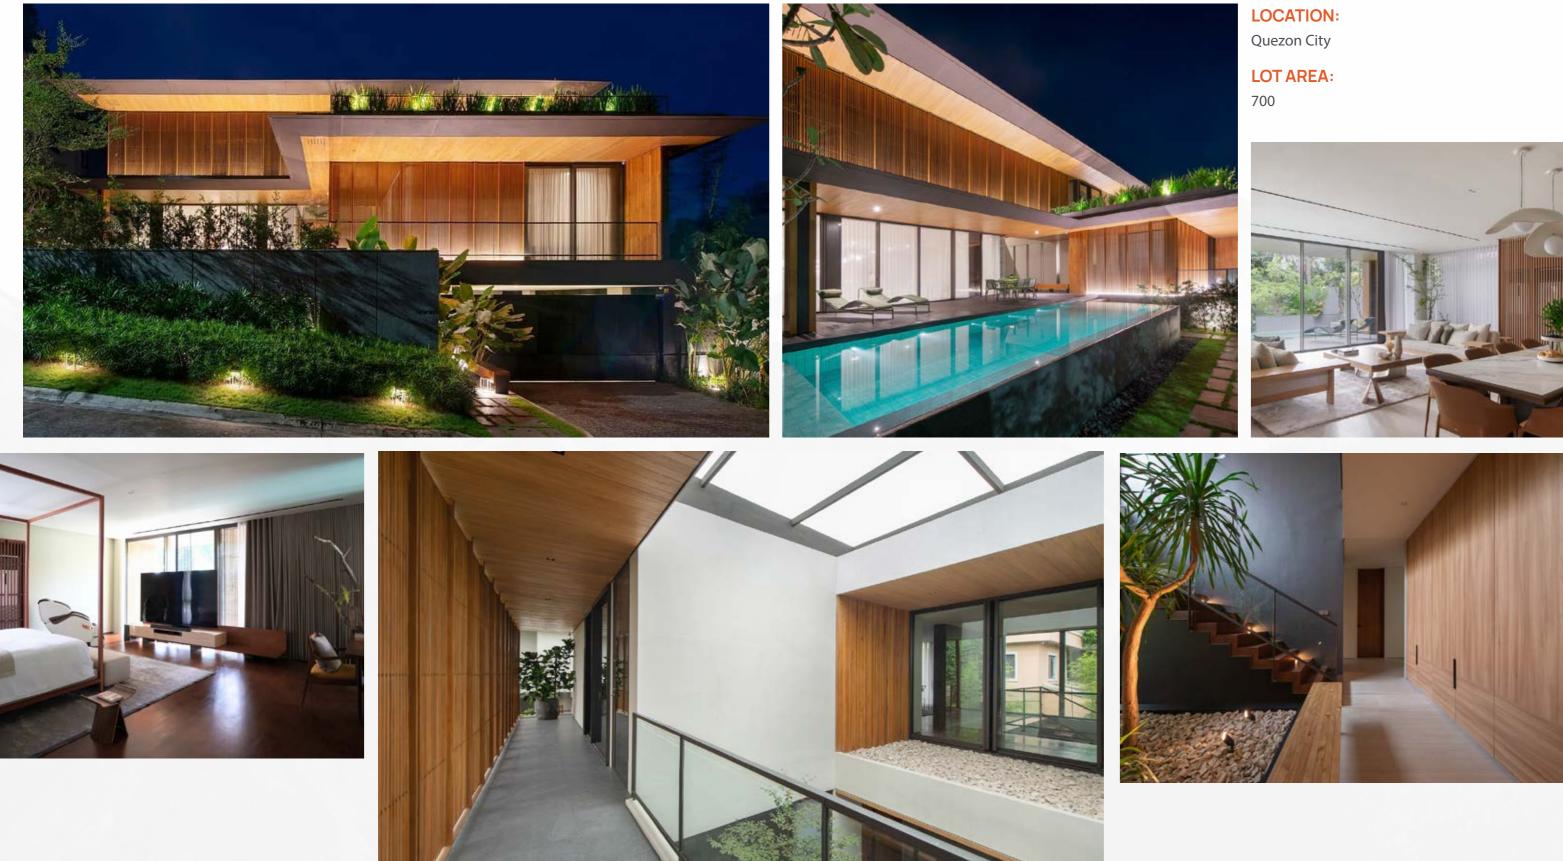

### DREAM HOME IN AYALA HEIGHTS

Come home to a masterpiece designed especially for you. Located in Quezon City, this residential project is a display of exceptional architectural art and design.

LOCATION:

Ayala Heights, Quezon City

**LOT AREA:** 1150

**FLOOR AREA:** 2000